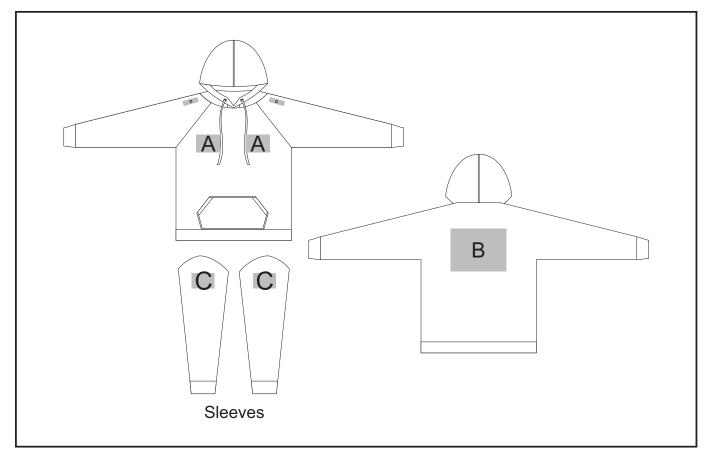

## **Branding Options:**

#### **Position A**

- 1. Embroidery (EMB) 9 colours Size: 100mm diameter
- 2. Screen Print (SB) 1 colours Size: 100mm wide x 80mm high
- 3. Digital Transfer Clothing (DTC) Full colour Size: 100mm wide x 100mm high

#### **Position B**

- 1. Embroidery (EMB) 9 colours Size: 200mm wide x 200mm high
- 2. Screen Print (SB) 1 colours Size: 260mm wide x 200mm high
- 3. Digital Transfer Clothing (DTC) Full colour Size: 290mm wide x 200mm high

#### Position C

- 1. Embroidery (EMB) 9 colours Size: 80mm diameter
- 2. Screen Print (SB) 1 colours Size: 60mm wide x 60mm high
- 3. Digital Transfer Clothing (DTC) Full colour Size: 80mm wide x 80mm high